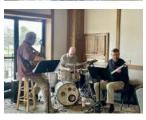

# Social -Bita Jordan

Our Easter brunch with a jazz band was a hit! Thanks to all who helped coordinate it! We hope to have the jazz band back soon!

Last weekend we had our first Lakewood scramble/poker run fundraiser! For a busy spring weekend we had a great turnout and the live music afterwards was great! Cason & Shelley Roberson won the custom clubs-congrats!