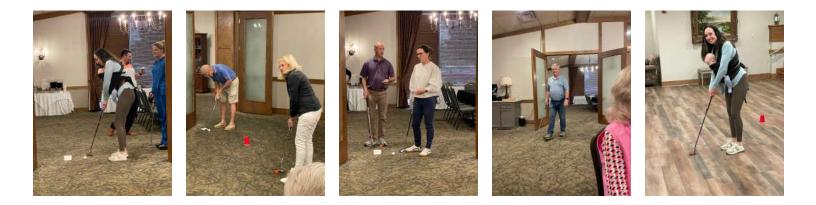

# Lads & Lassies

Steve & Wanda Cope

Wednesday's - 5:00 shotgun followed by dinner Sign up or call the pro shop by 2:00 each Wednesday to sign up!

Lads and Lassies is off to a great start for 2024. We kicked off the season with an indoor putting contest with some interesting observers! We are averaging more than 40 players per week and everyone seems to be having a great time. This is a friendly venue for beginner golfers to enjoy the game and get to know other members! We invite all members to come out and enjoy the fun and fellowship!